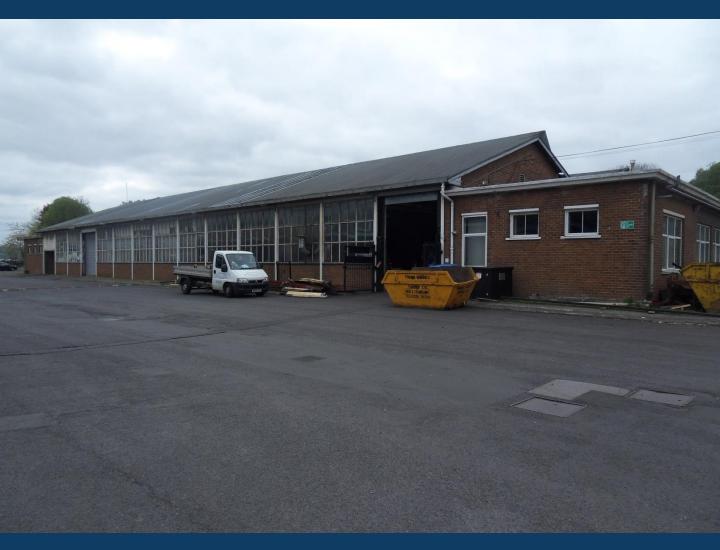

# TO LET

UNIT 8B1 & 8B2
TIME TECHNOLOGY BUSINESS PARK
BLACKBURN ROAD
SIMONSTONE
BURNLEY
BB12 7NQ

4,419 - 10,025 SQ. FT (410.5 - 931.4 SQ. M)

#### **LOCATION**

The Technology Park is situated within an established business and industrial area of Lancashire, adjacent to junction 8 of the M65 Motorway and Padiham by-pass. The unit is situated to the rear of the complex providing a substantial yard area for parking and loading.

#### **DESCRIPTION**

The property comprises of mainly open plan warehousing accommodation together with WC facilities and offices. Deliveries are by two full height roller shutter doors for access.

Shared yard areas for parking and loading are available together with a large car park to the rear of the site.